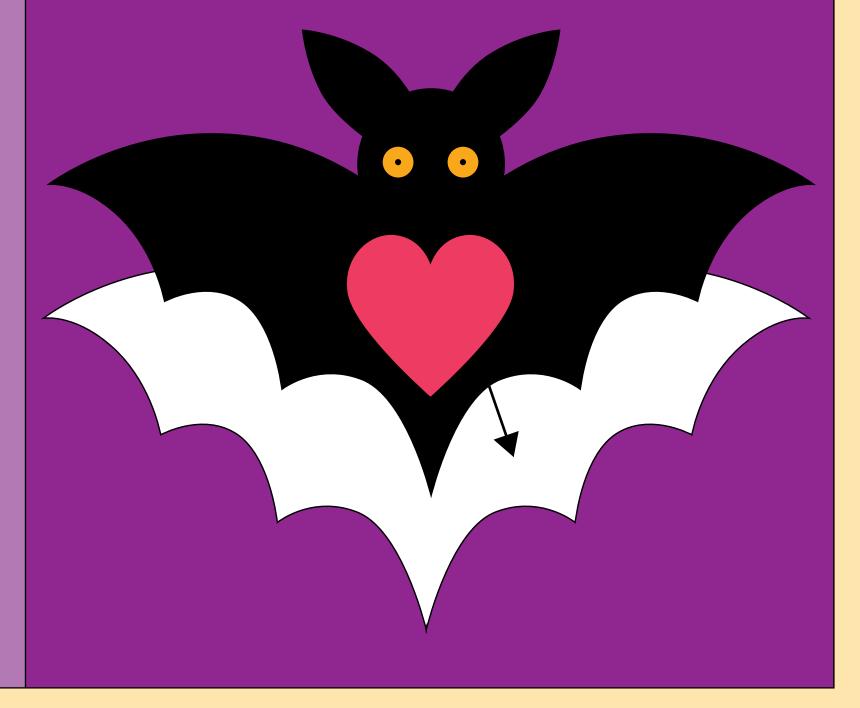

## Sew the Bat Pin

Use straight pins to secure the larger pieces in place before sewing. You can use black thread for all of the sewing. If you don't like to sew, you can use a glue gun or craft glue to attach the pieces.

Sew the pin back to the stiff white felt backing.

Sew the yellow eyes and pink heart to the black bat body as shown.

For the eyes, instead of sewing around the edges, you can make a single stitch in the center of each eye to tack it down.