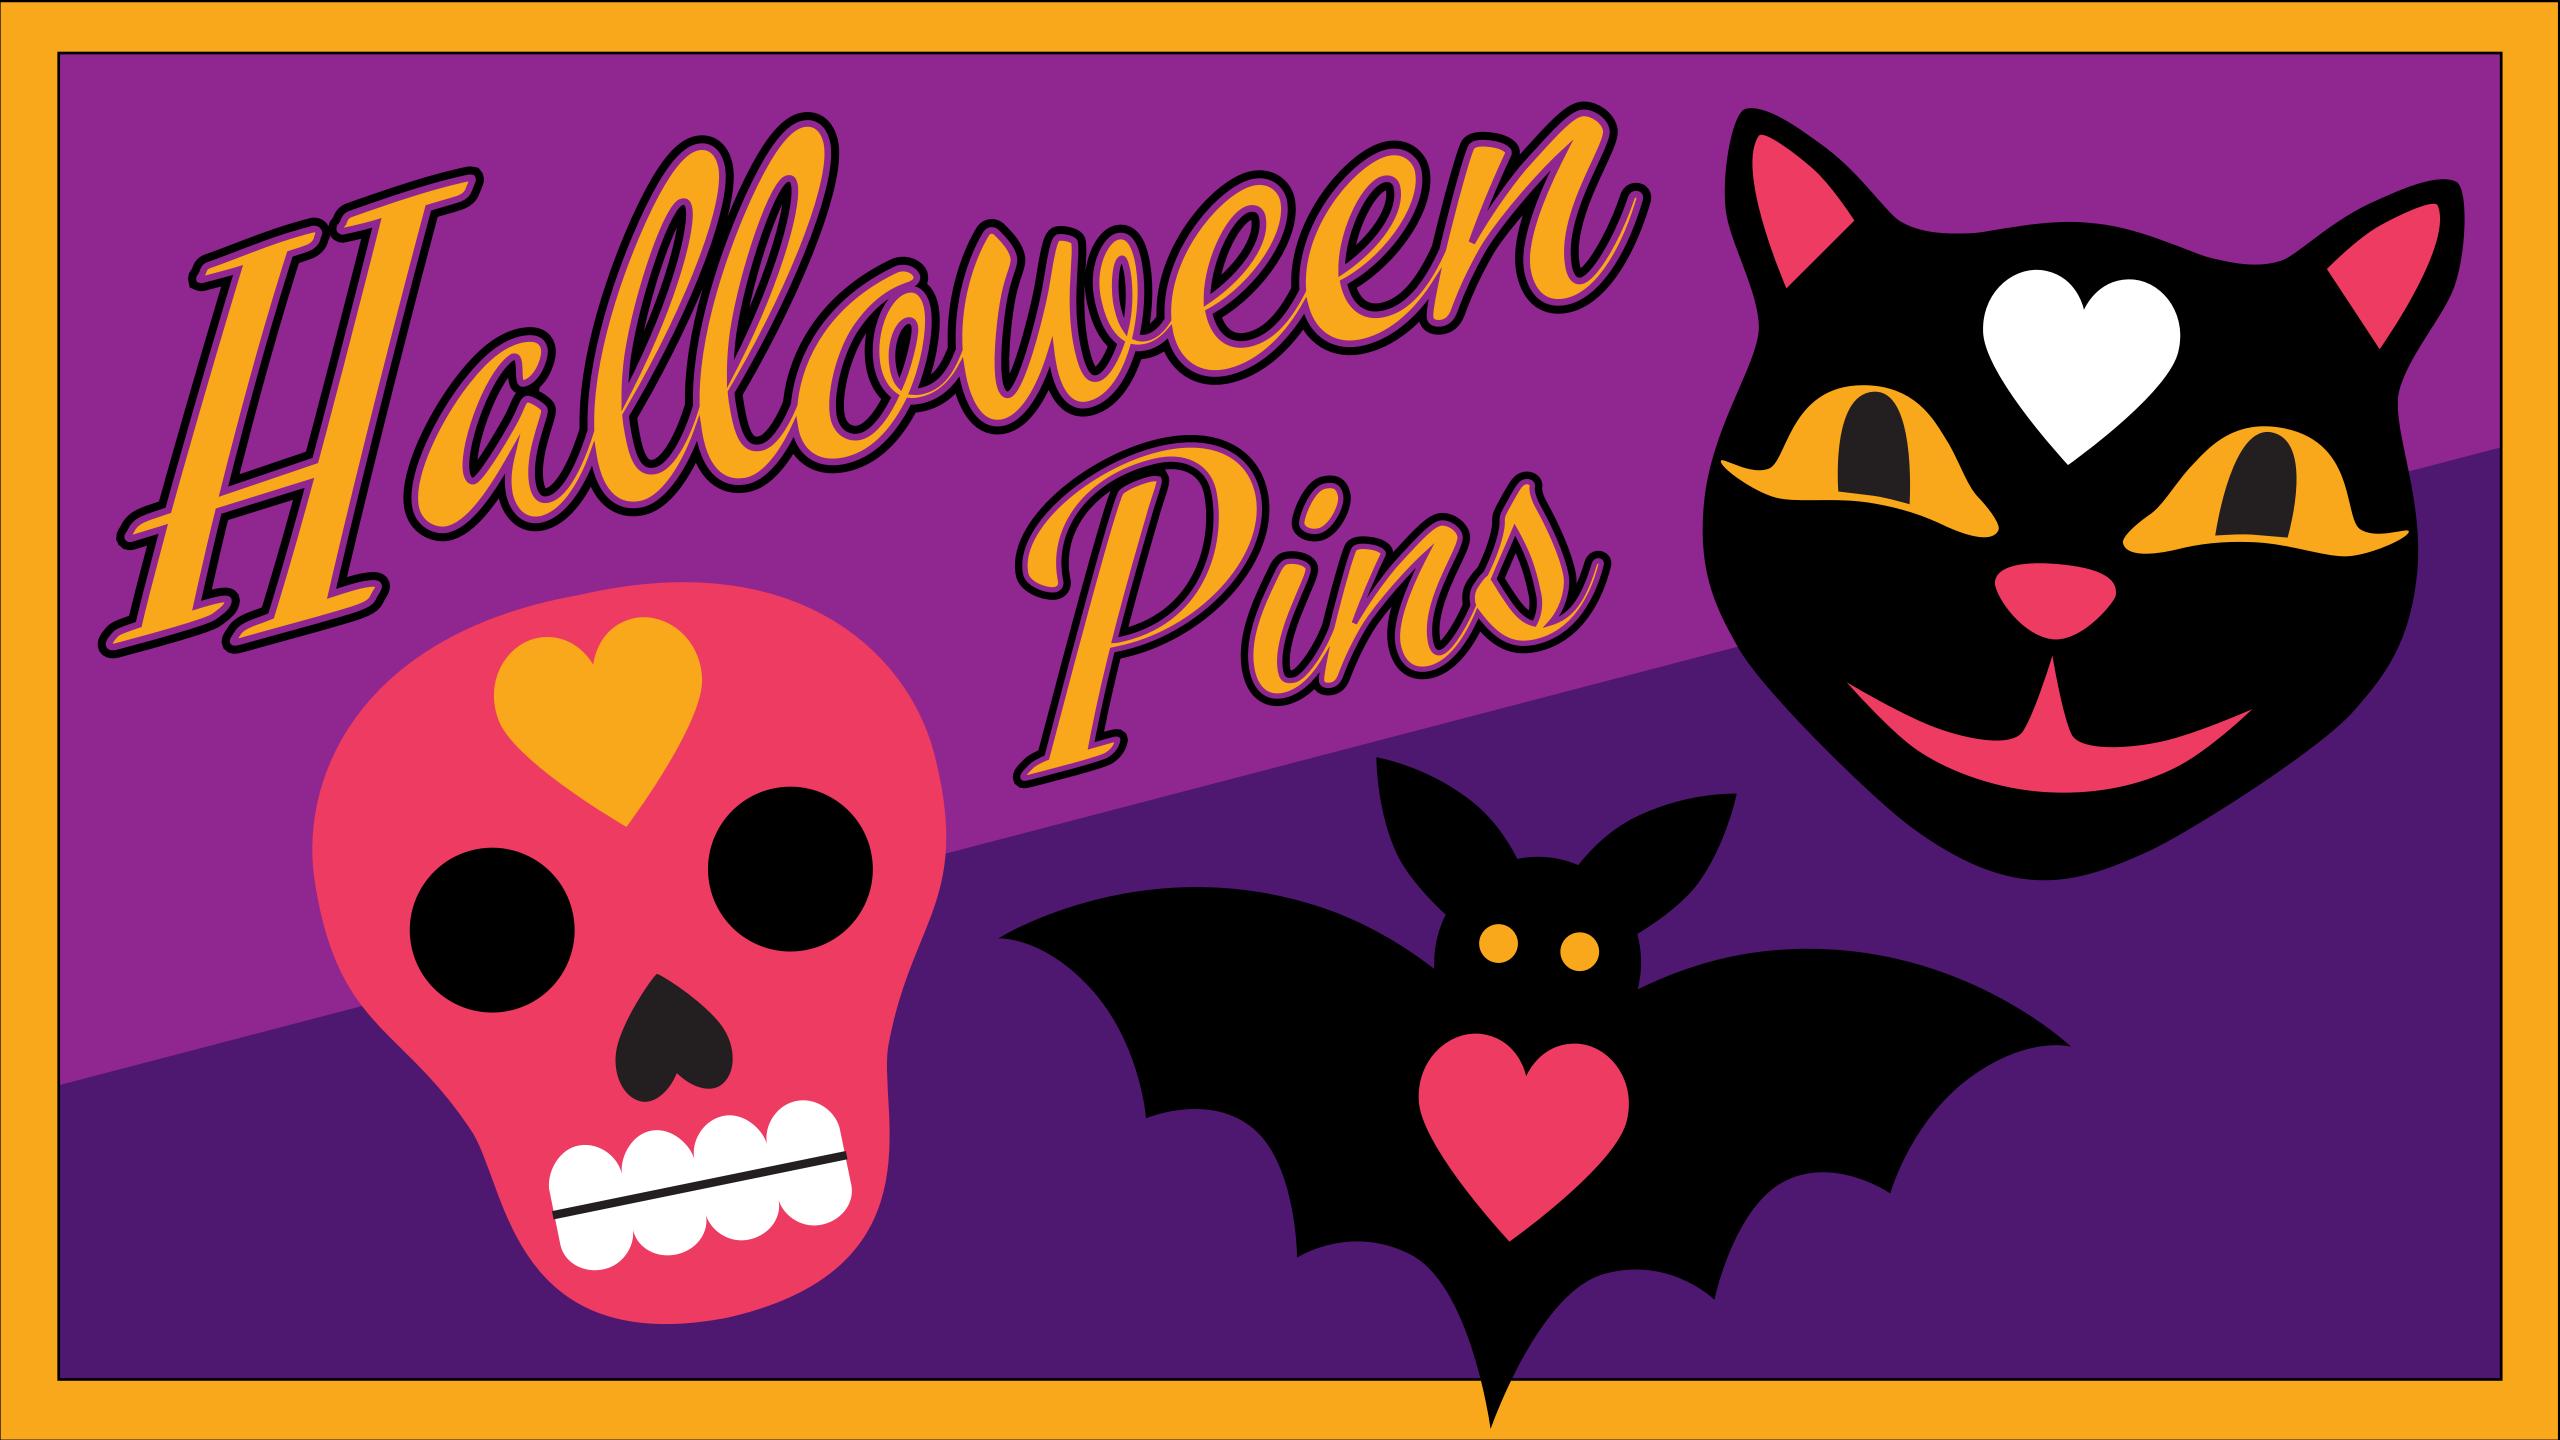

# Materials

If you don't like to sew, you can use craft glue or a glue gun instead!

Felt Sheets
(1 each of 4 colors, plus one stiffer white sheet)

White

Black

Yellow

Pink

Scissors

Needle & Embroidery Thread



Straight Pins

# 2 Patterns

Download the pattern sheets at: https://bit.ly/46HVDQi





# 3 Cut out the Pieces

Use the pattern sheets to cut out the felt pieces. It will be helpful to pin the patterns to the felt with straight pins, then cut around the outlines.

### Cat Pin



#### Bat Pin



### Skull Pin





## Sew the Bat Pin

Use straight pins to secure the larger pieces in place before sewing. You can use black thread for all of the sewing. If you don't like to sew, you can use a glue gun or craft glue to attach the pieces.

Sew the pin back to the stiff white fe