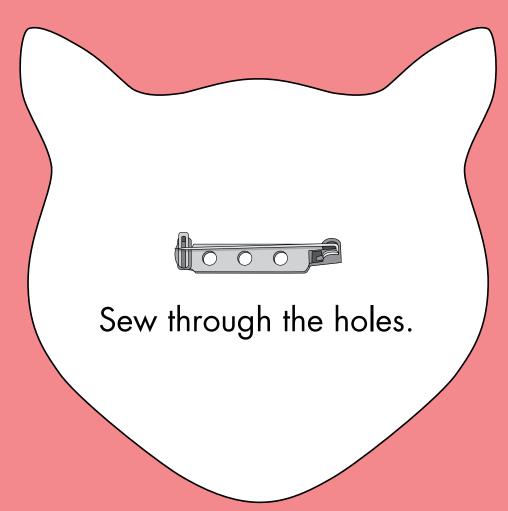

Sew the pin back to the stiff white felt backing.

Sew the yellow eyes and pink heart to the black bat body as shown.

For the eyes, instead of sewing around the edges, you can make a single stitch in the center of each eye to tack it down.

## Sew the Cat Pin

Sew the pin back to the stiff white felt backing.

Using black thread, sew the black pupils onto the yellow eyes as shown.

Sew the eyes, ears, nose, mouth, and heart to the black cat face as shown.

## Sew the Skull Pin

Sew the pin back to the stiff white felt backing.

Sew the eyes, nose, mouth, and heart to the pink skull face as shown.

Instead of sewing around the edges of the teeth, use black thread and sew a straight line across the center of the white felt with tight, overlapping stitches.