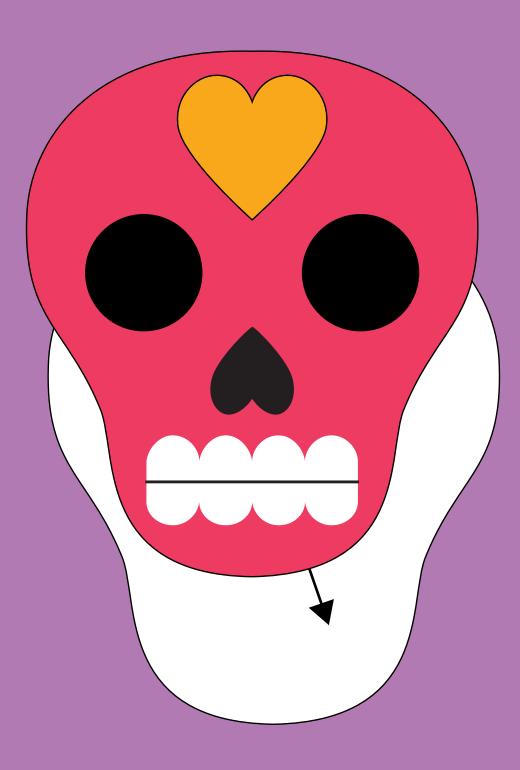

## Sew the Skull Pin

Sew the pin back to the stiff white felt backing.

Sew the eyes, nose, mouth, and heart to the pink skull face as shown.

Instead of sewing around the edges of the teeth, use black thread and sew a straight line across the center of the white felt with tight, overlapping stitches.

Sew a single black line across the center of the teeth to tack them down.

Align the pink skull face to the front of the white backing and sew around the edge with pink thread.