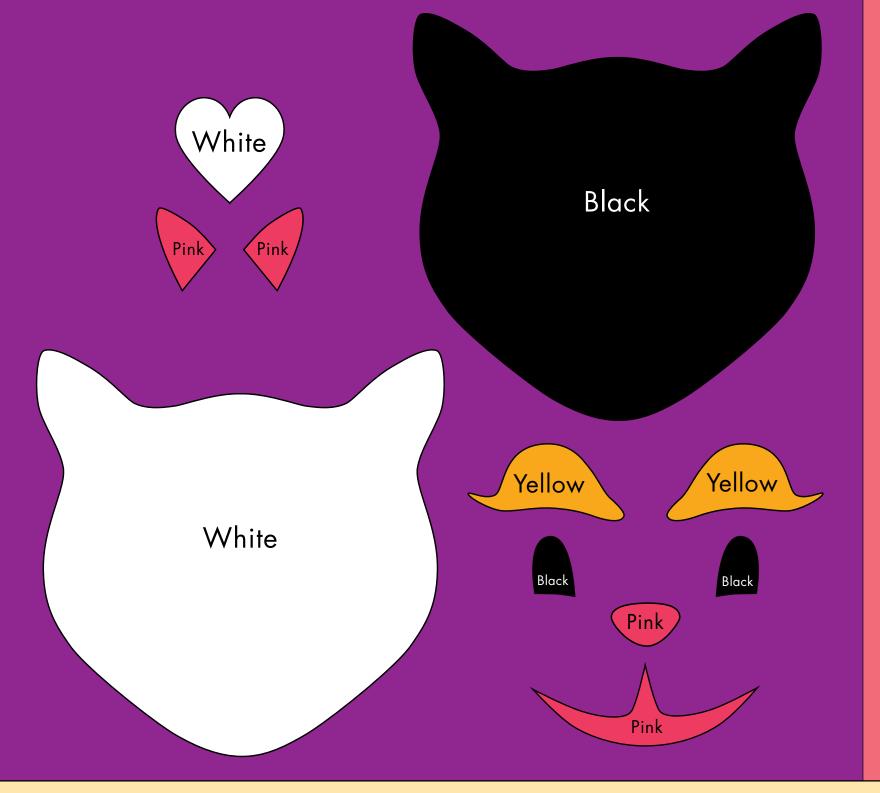

### Cat Pin

## Sew the Cat Pin

Sew the pin back to the stiff white felt backing.

Using black thread, sew the black pupils onto the yellow eyes as shown.

Sew the eyes, ears, nose, mouth, and heart to the black cat face as shown.

Instead of sewing around the edges of the pink mouth, it may be easier to sew a single line along the middle to tack it down.

Sew a line along the middle of the smile and another line up to the nose using small, close stitches.

**OPTIONAL:** If you want to make whiskers, you can use white thread (or yellow or pink) and sew three lines that radiate out from the nose on each side.

Sew 3 lines on each side of the nose as shown.

Align the black cat face to the front of the white backing and sew around the edge with black thread.