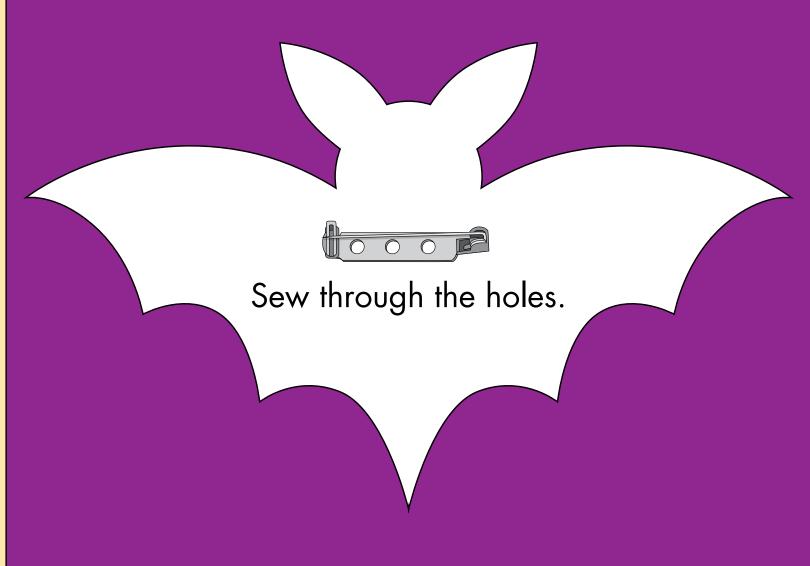

## Sew the Bat Pin

Use straight pins to secure the larger pieces in place before sewing. You can use black thread for all of the sewing. If you don't like to sew, you can use a glue gun or craft glue to attach the pieces.

Sew the pin back to the stiff white felt backing.

Sew the yellow eyes and pink heart to the black bat body as shown.

For the eyes, instead of sewing around the edges, you can make a single stitch in the center of each eye to tack it down.