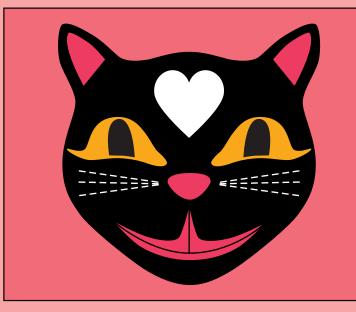

## Sew the Cat Pin

Sew the pin back to the stiff white felt backing.

Using black thread, sew the black pupils onto the yellow eyes as shown.

Sew the eyes, ears, nose, mouth, and heart to the black cat face as shown.

Instead of sewing around the edges of the pink mouth, it may be easier to sew a single line along the middle to tack it down.

Sew a line along the middle of the smile and another line up to the nose using small, close stitches.

**OPTIONAL:** If you want to make whiskers, you can use white thread (or yellow or pink) and sew three lines that radiate out from the nose on each side.

Sew 3 lines on each side of the nose as shown.

Align the black cat face to the front of the white backing and sew around the edge with black thread.