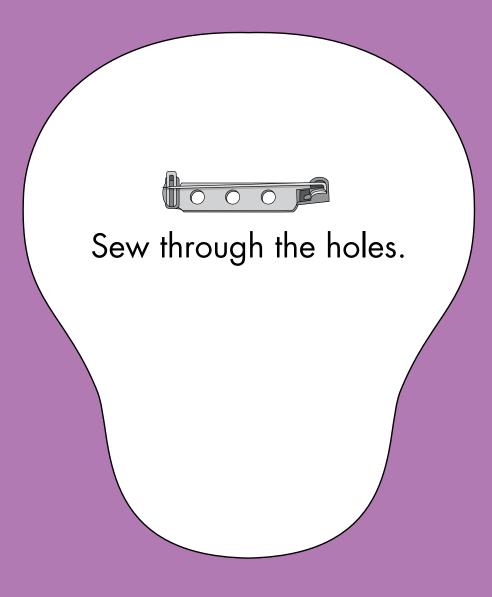

Sew the pin back to the stiff white felt backing.

Sew the yellow eyes and pink heart to the black bat body as shown.

For the eyes, instead of sewing around the edges, you can make a single stitch in the center of each eye to tack it down.

## Sew the Cat Pin

Sew the pin back to the stiff white felt backing.

Using black thread, sew the black pupils onto the yellow eyes as shown.

Sew the eyes, ears, nose, mouth, and heart to the black cat face as shown.

## Sew the Skull Pin

Sew the pin back to the stiff white felt backing.

Sew the eyes, nose, mouth, and heart to the pink skull face as shown.

Instead of sewing around the edges of the teeth, use black thread and sew a straight line across the center of the white felt with tight, overlapping stitches.