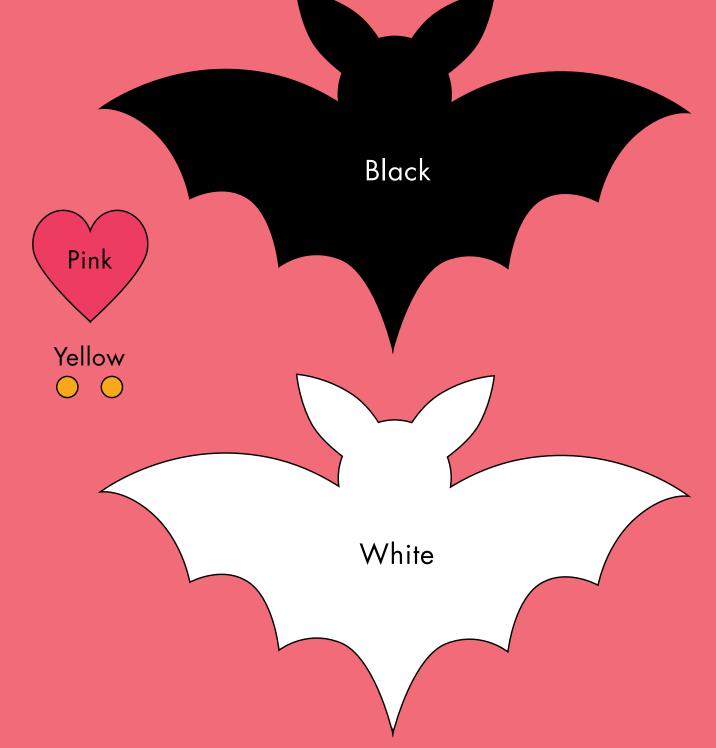

#### Bat Pin

## Sew the Bat Pin

Use straight pins to secure the larger pieces in place before sewing. You can use black thread for all of the sewing. If you don't like to sew, you can use a glue gun or craft glue to attach the pieces.

Sew the pin back to the stiff white felt backing.

Sew the yellow eyes and pink heart to the black bat body as shown.

For the eyes, instead of sewing around the edges, you can make a single stitch in the center of each eye to tack it down.

Make a single black stitch in the center. It will look like a tiny pupil.