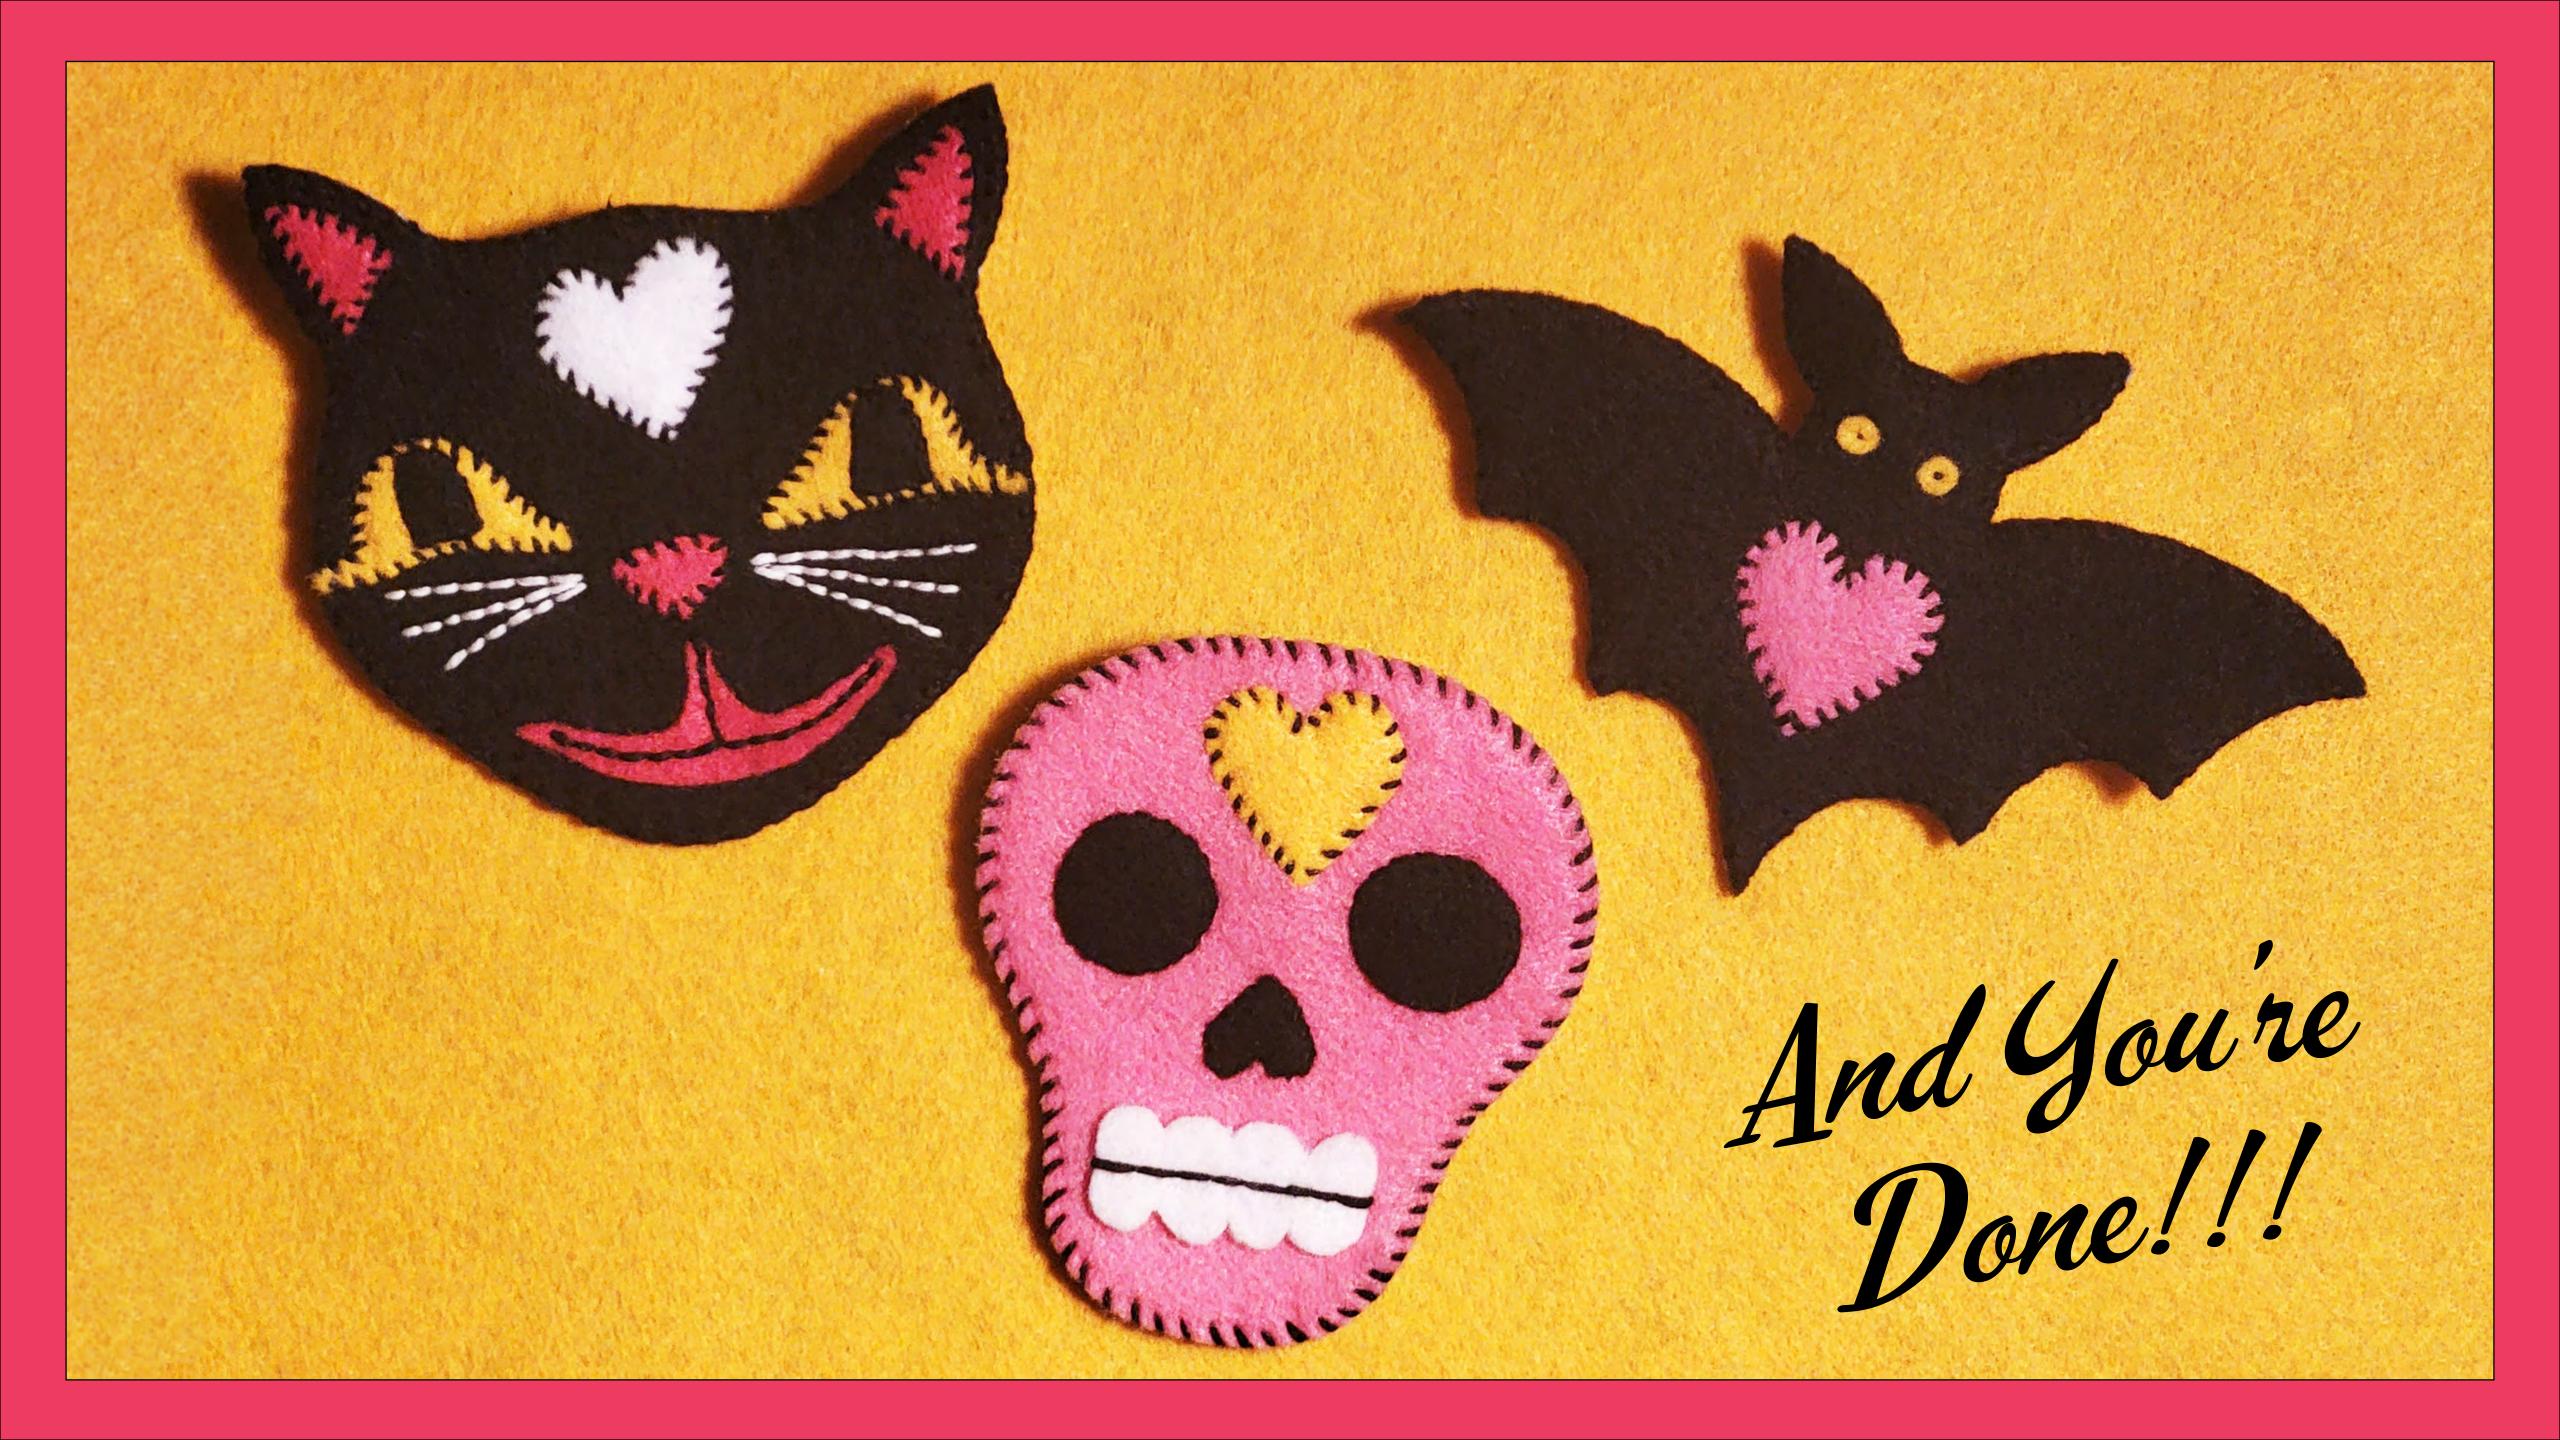

*OPTIONAL:** If you want to make whiskers, you can use white thread (or yellow or pink) and sew three lines that radiate out from the nose on each side.

Sew 3 lines on each side of the nose as shown.



Align the black cat face to the front of the white backing and sew around the edge with black thread.



## Sew the Skull Pin

Sew the pin back to the stiff white felt backing.



Sew the eyes, nose, mouth, and heart to the pink skull face as shown.



Instead of sewing around the edges of the teeth, use black thread and sew a straight line across the center of the white felt with tight, overlapping stitches.

Sew a single black line across the center of the teeth to tack them down.



Align the pink skull face to the front of the white backing and sew around the edge with pink thread.