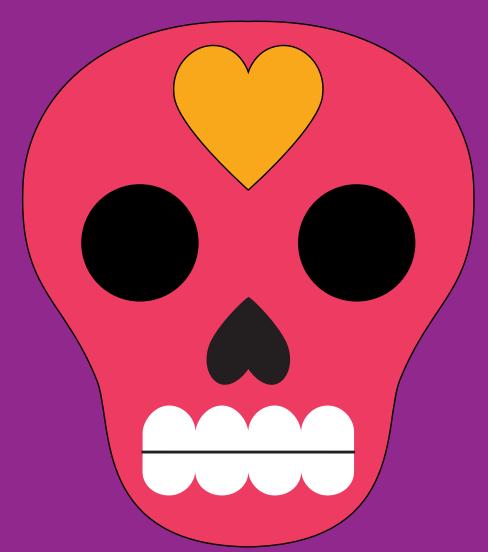

### Skull Pin

## Sew the Skull Pin

Sew the pin back to the stiff white felt backing.

Sew the eyes, nose, mouth, and heart to the pink skull face as shown.

Instead of sewing around the edges of the teeth, use black thread and sew a straight line across the center of the white felt with tight, overlapping stitches.

Sew a single black line across the center of the teeth to tack them down.

Align the pink skull face to the front of the white backing and sew around the edge with pink thread.