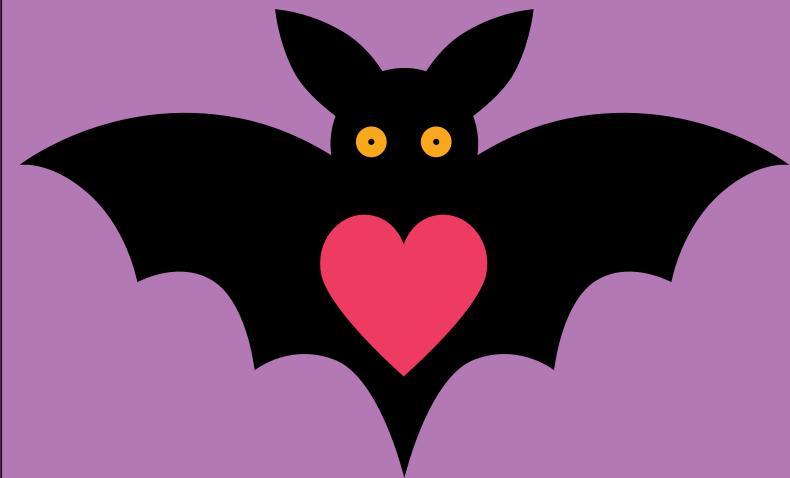

#### Bat Pin

Sew the pin back to the stiff white felt backing.

Sew the yellow eyes and pink heart to the black bat body as shown.

For the eyes, instead of sewing around the edges, you can make a single stitch in the center of each eye to tack it down.