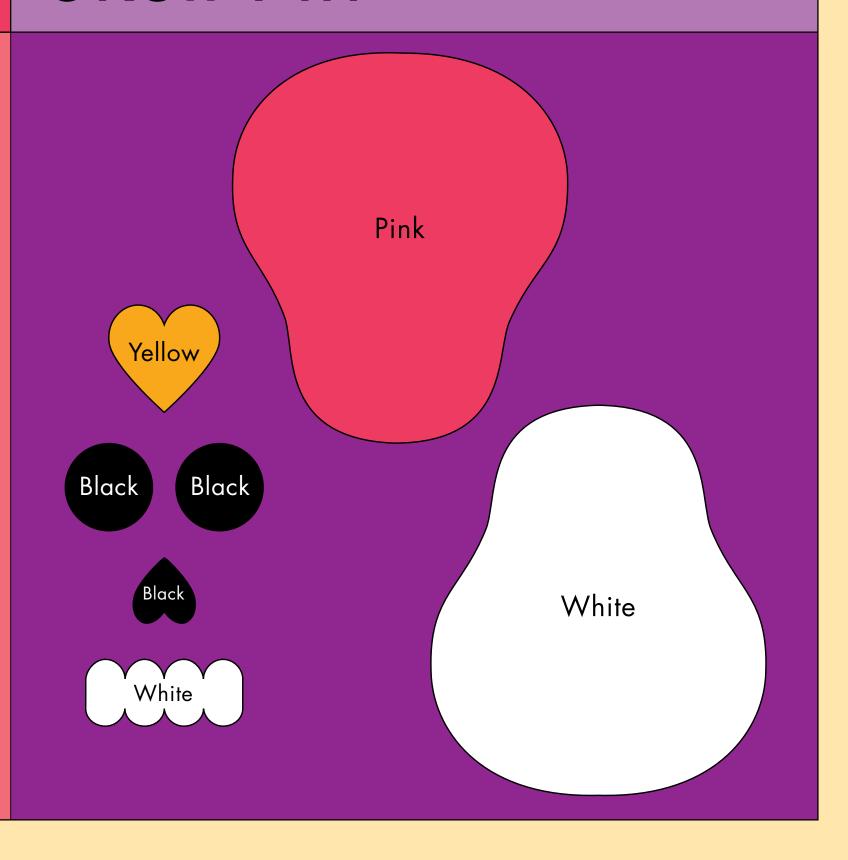

### Skull Pin

## Sew the Skull Pin

Sew the pin back to the stiff white felt backing.

Sew the eyes, nose, mouth, and heart to the pink skull face as shown.

Instead of sewing around the edges of the teeth, use black thread and sew a straight line across the center of the white felt with tight, overlapping stitches.

Sew a single black line across the center of the teeth to tack them down.

Align the pink skull face to the front of the white backing and sew around the edge with pink thread.