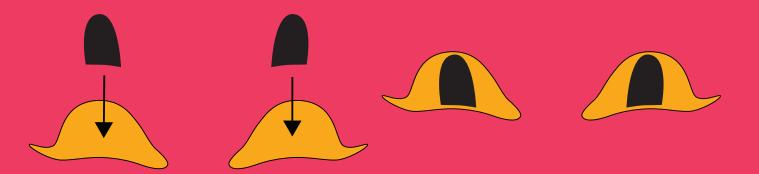

Make a single black stitch in the center. It will look like a tiny pupil.

## Sew the Cat Pin

Sew the pin back to the stiff white felt backing.

Using black thread, sew the black pupils onto the yellow eyes as shown.

Sew the eyes, ears, nose, mouth, and heart to the black cat face as shown.