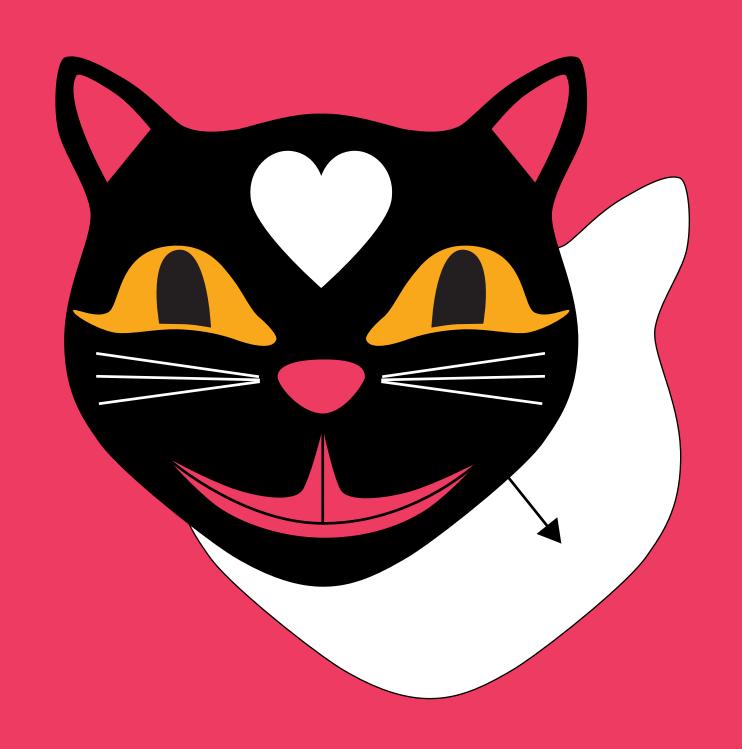

## Sew the Cat Pin

Sew the pin back to the stiff white felt backing.

Using black thread, sew the black pupils onto the yellow eyes as shown.

Sew the eyes, ears, nose, mouth, and heart to the black cat face as shown.

Instead of sewing around the edges of the pink mouth, it may be easier to sew a single line along the middle to tack it down.

Sew a line along the middle of the smile and another line up to the nose using small, close stitches.

**OPTIONAL:** If you want to make whiskers, you can use white thread (or yellow or pink) and sew three lines that radiate out from the nose on each side.

Sew 3 lines on each side of the nose as shown.

Align the black cat face to the front of the white backing and sew around the edge with black thread.