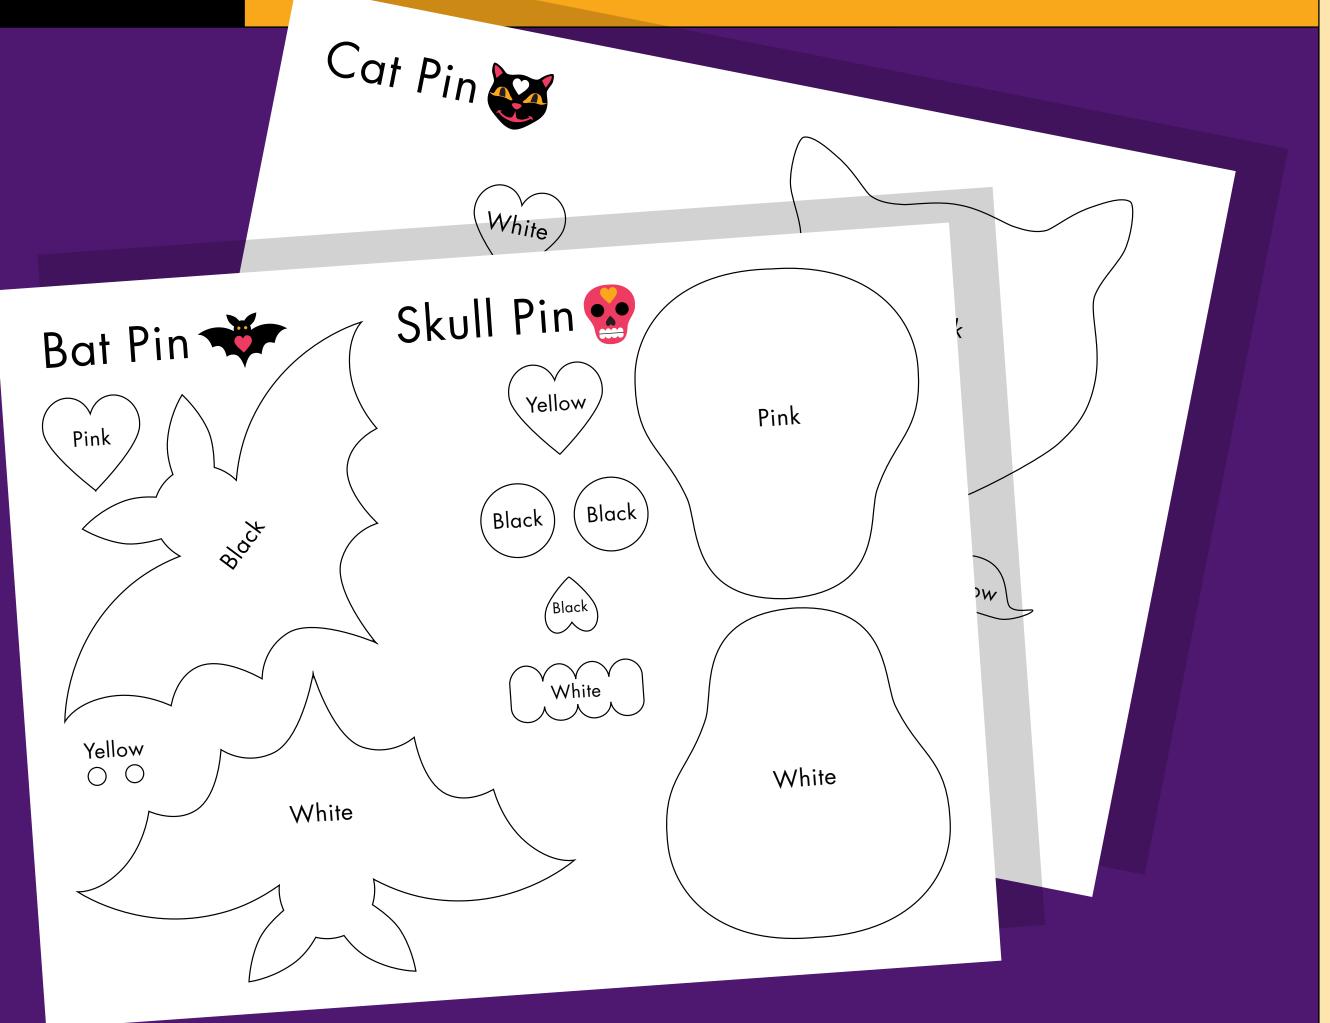

# 2 Patterns

Download the pattern sheets at: https://bit.ly/46HVDQi

# 3 Cut out the Pieces

Use the pattern sheets to cut out the felt pieces. It will be helpful to pin the patterns to the felt with straight pins, then cut around the outlines.

### Cat Pin

#### Bat Pin

### Skull Pin