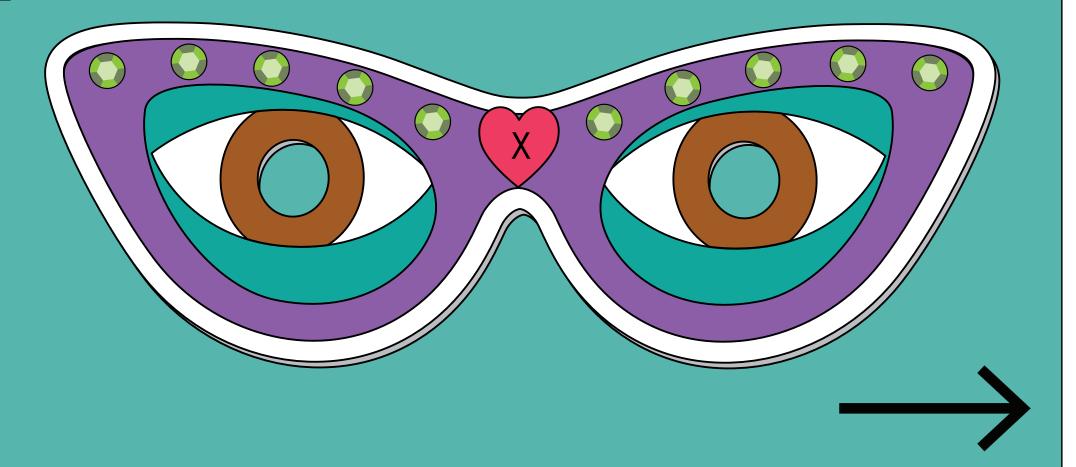

eces as shown. Pin down the layers with straight pins to keep in place. Using purple thread, sew the two top layers to the bottom white layer.





Tack down the pink heart by sewing a small X in the center.







Sew the purple sleeve to the back of the remaining white piece in the position shown. This will be the dowel sleeve. Leave the bottom of the sleeve loose for the dowel to slide in.

Sew around the sides and top. Leave the bottom loose.





Sew the finished top piece to the bottom white base. Using white thread, sew all around the edge. Be sure the dowel sleeve faces out on the back.





Sew down the inner circles.



Sew around the inner edge of the circle to pull all the layers together. There will be several layers to sew through.



#### Attach the self-stick rhinestones!





Insert the dowel.