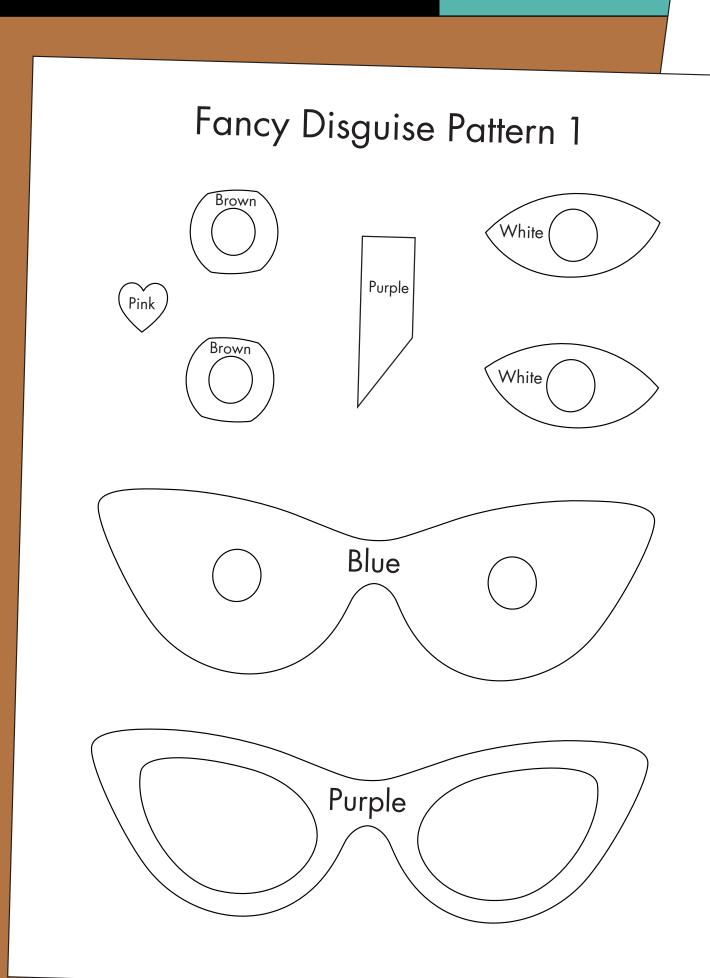

#### Download the pattern sheet at: http://bit.ly/45N3EDm

Align the brown iris pieces to the white eyes and sew down with white thread. Leave the inner circles loose.

3

Stack the blue and purple eyeglass pieces on top of one of the white pieces as shown. Pin down the layers with straight pins to keep in place. Using purple thread, sew the two top layers to the bottom white layer.

Tack down the pink heart by sewing a small X in the center.

Sew the purple sleeve to the back of the remaining white piece in the position shown. This will be the dowel sleeve. Leave the bottom of the sleeve loose for the dowel to slide in.

Sew around the sides and top. Leave the bottom loose.

Sew the finished top piece to the bottom white base. Using white thread, sew all around the edge. Be sure the dowel sleeve faces out on the back.

Sew down the inner circles.