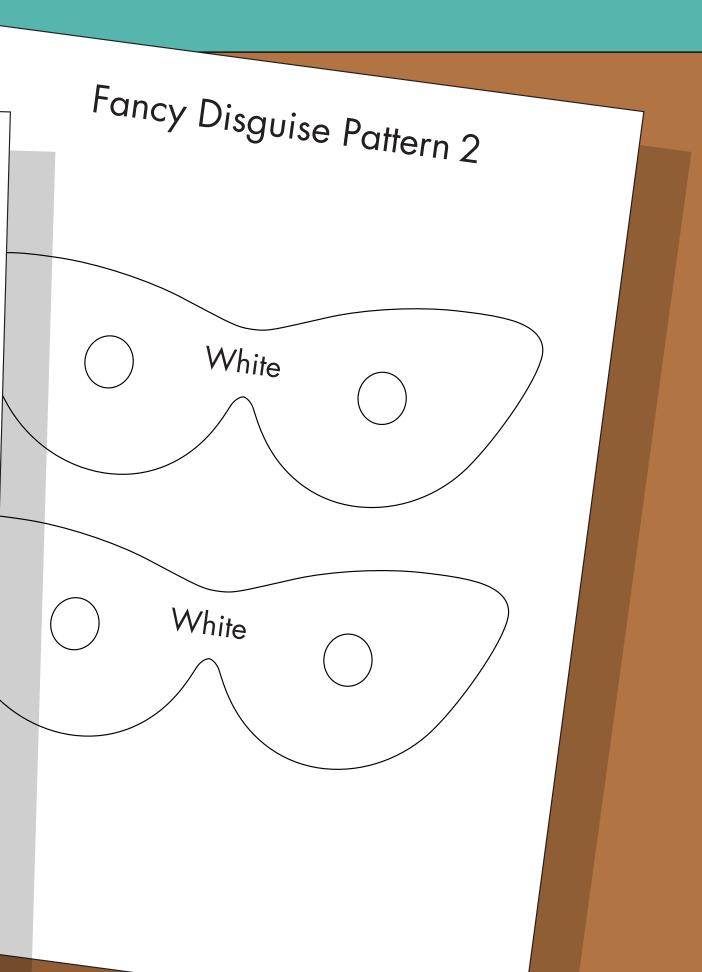

#### Download the pattern sheet at: http://bit.ly/45N3EDm

Tack down the pink heart by sewing a small X in the center.

Sew the purple sleeve to the back of the remaining white piece in the position shown. This will be the dowel sleeve. Leave the bottom of the sleeve loose for the dowel to slide in.

Sew around the sides and top. Leave the bottom loose.

Sew the finished top piece to the bottom white base. Using white thread, sew all around the edge. Be sure the dowel sleeve faces out on the back.

Sew down the inner circles.