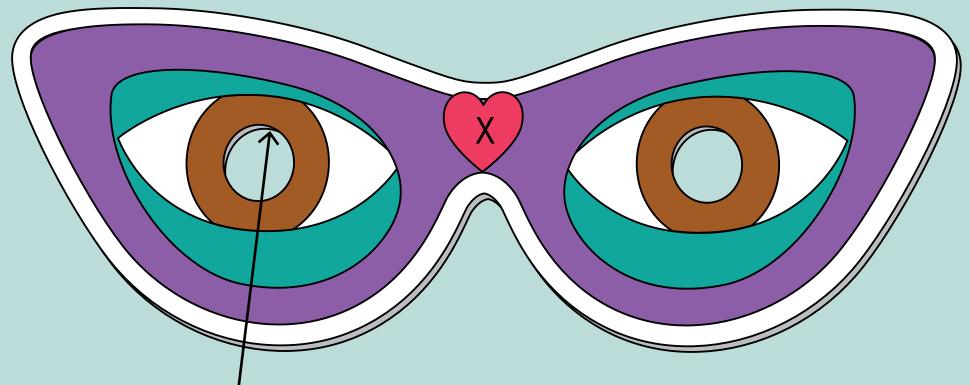

Sew around the inner edge of the circle to pull all the layers together. There will be several layers to sew through.