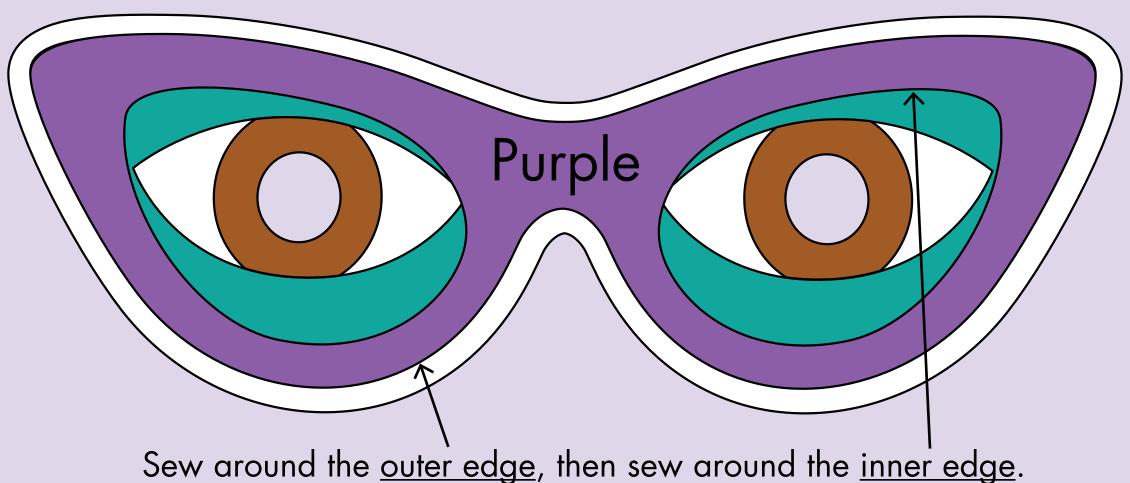

Align the brown iris pieces to the white eyes and sew down with white thread. Leave the inner circles loose.

3

Stack the blue and purple eyeglass pieces on top of one of the white pieces as shown. Pin down the layers with straight pins to keep in place. Using purple thread, sew the two top layers to the bottom white layer.

Sew around the sides and top. Leave the bottom loose.

Sew the finished top piece to the bottom white base. Using white thread, sew all around the edge. Be sure the dowel sleeve faces out on the back.

Sew down the inner circles.