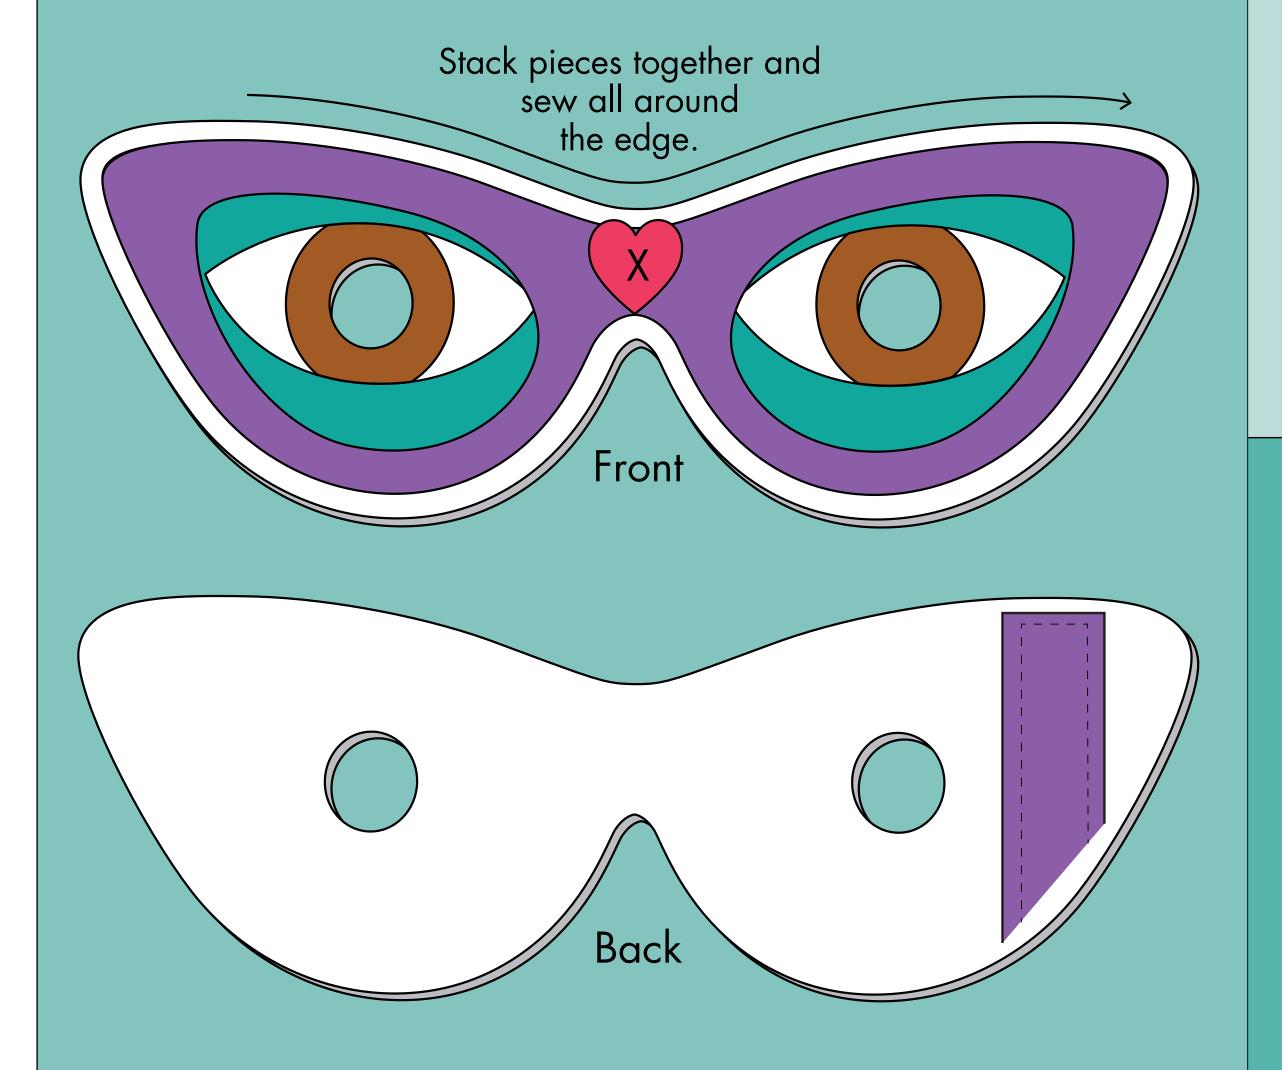

### 4) Start to sew!

Use straight pins to secure the larger pieces in place before sewing them down. If you don't like to sew, you can use craft glue or a glue gun to attach the pieces!

Align the white eye pieces to the blue background as shown. Sew down using white thread. Make small, close stiches around the edges of the eyes. Leave the inner circles loose.

Align the brown iris pieces to the white eyes and sew down with white thread. Leave the inner circles loose.

3

Stack the blue and purple eyeglass pieces on top of one of the white pieces as shown. Pin down the layers with straight pins to keep in place. Using purple thread, sew the two top layers to the bottom white layer.

Tack down the pink heart by sewing a small X in the center.

Sew the purple sleeve to the back of the remaining white piece in the position shown. This will be the dowel sleeve. Leave the bottom of the sleeve loose for the dowel to slide in.

Sew around the sides and top. Leave the bottom loose.

Sew the finished top piece to the bottom white base. Using white thread, sew all around the edge. Be sure the dowel sleeve faces out on the back.

Sew down the inner circles.