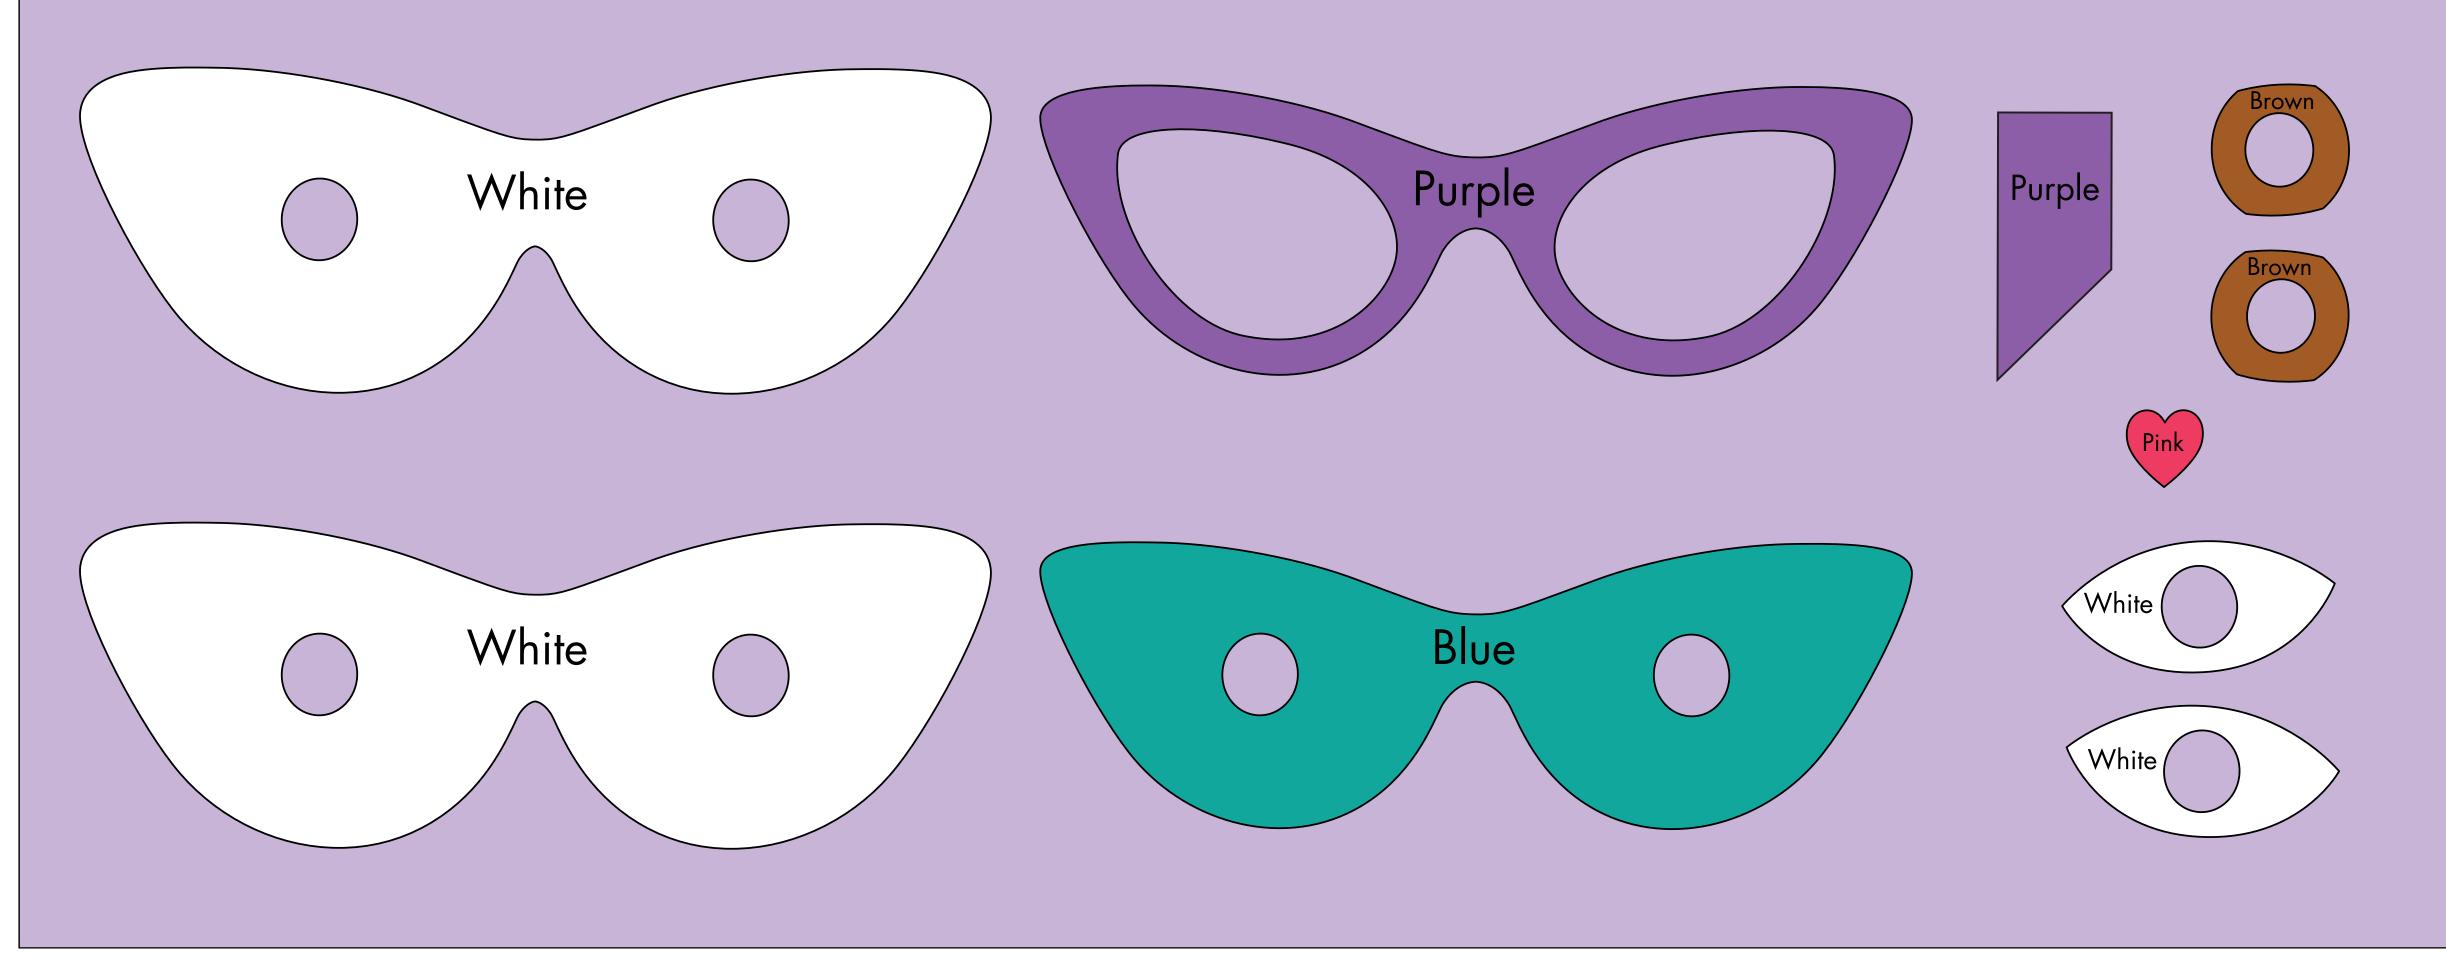

#### Download the pattern sheet at: http://bit.ly/45N3EDm

### 4) Start to sew!

Use straight pins to secure the larger pieces in place before sewing them down. If you don't like to sew, you can use craft glue or a glue gun to attach the pieces!

Align the white eye pieces to the blue background as shown. Sew down using white thread. Make small, close stiches around the edges of the eyes. Leave the inner circles loose.

Align the brown iris pieces to the white eyes and sew down with white thread. Leave the inner circles loose.

3

Stack the blue and purple eyeglass pieces on top of one of the white pieces as shown. Pin down the layers with straight pins to keep in place. Using purple thread, sew the two top layers to the bottom white layer.

Tack down the pink heart by sewing a small X in the center.

Sew the purple sleeve to the back of the remaining white piece in the position shown. This will be the dowel sleeve. Leave the bottom of the sleeve loose for the dowel to slide in.