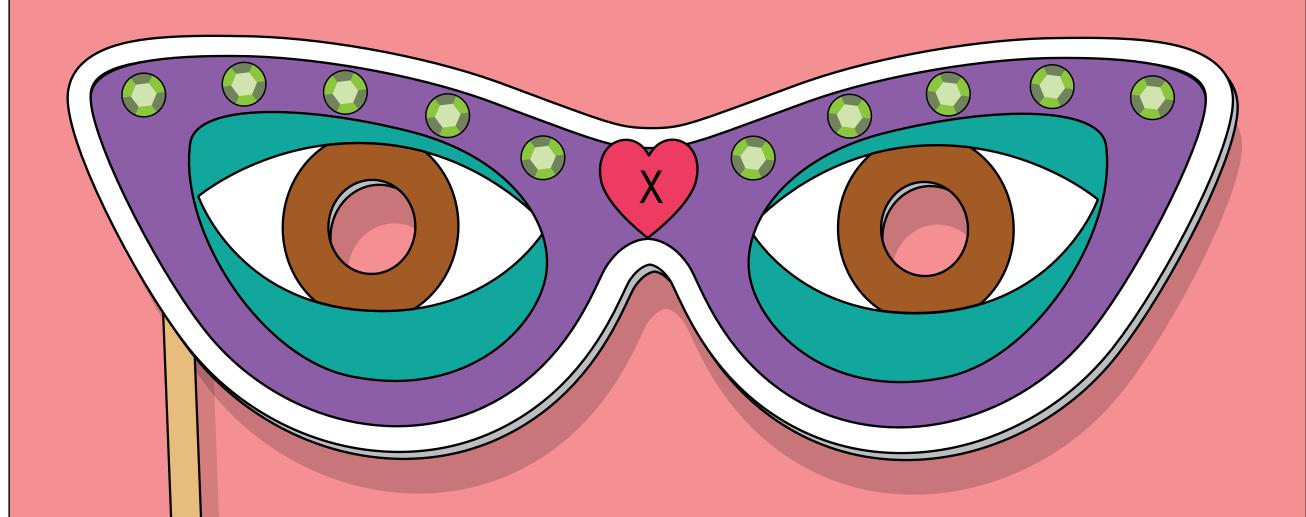

Align the brown iris pieces to the white eyes and sew down with white thread. Leave the inner circles loose.

3

Stack the blue and purple eyeglass pieces on top of one of the white pieces as shown. Pin down the layers with straight pins to keep in place. Using purple thread, sew the two top layers to the bottom white layer.

Tack down the pink heart by sewing a small X in the center.

Sew the purple sleeve to the back of the remaining white piece in the position shown. This will be the dowel sleeve. Leave the bottom of the sleeve loose for the dowel to slide in.

Sew around the sides and top. Leave the bottom loose.

Sew the finished top piece to the bottom white base. Using white thread, sew all around the edge. Be sure the dowel sleeve faces out on the back.

Sew down the inner circles.

#### Attach the self-stick rhinestones!

Insert the dowel.