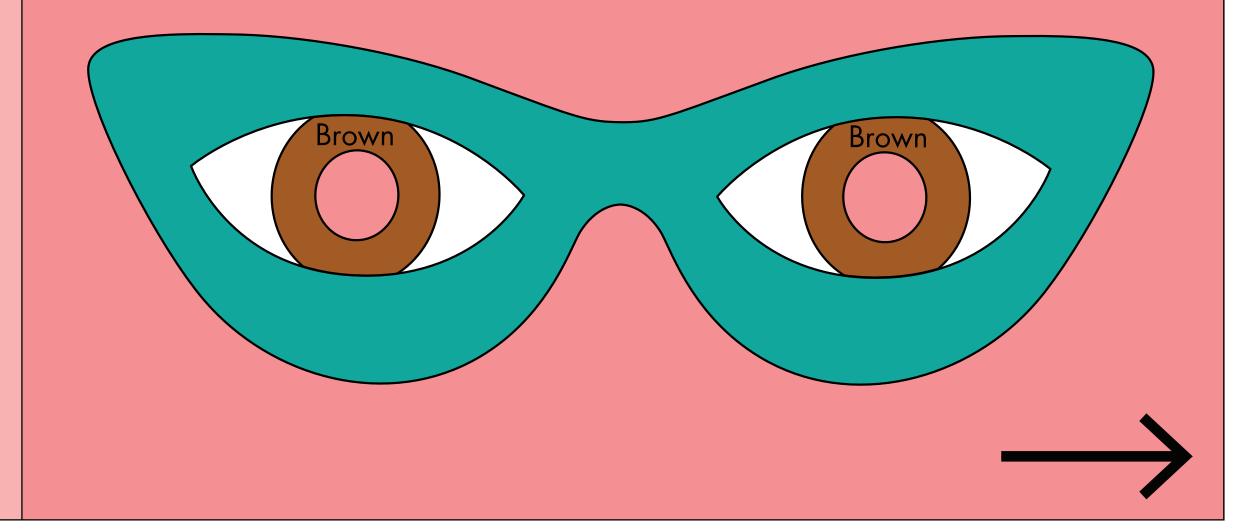

Align the brown iris pieces to the white eyes and sew down with white thread. Leave the inner circles loose.

3

Stack the blue and purple eyeglass pieces on top of one of the white pieces as shown. Pin down the layers with straight pins to keep in place. Using purple thread, sew the two top layers to the bottom white layer.