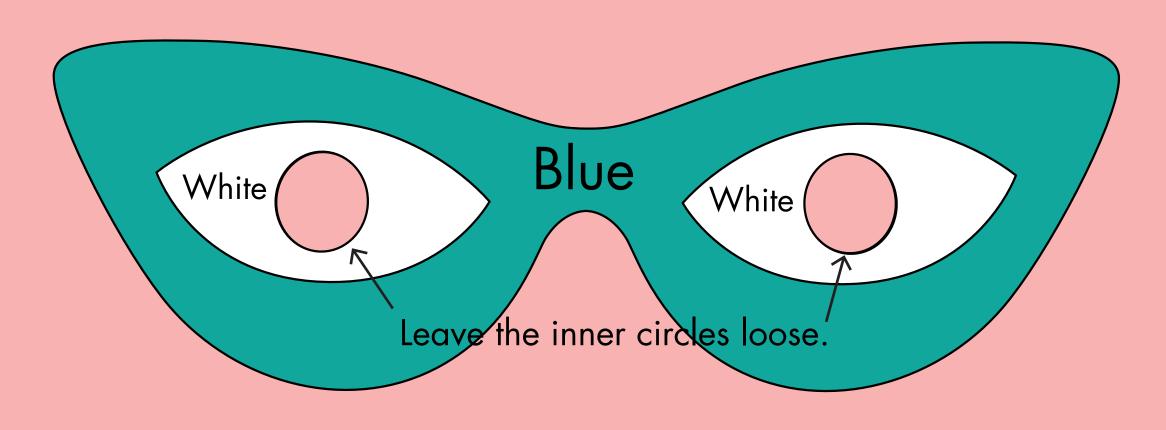

### 4) Start to sew!

Use straight pins to secure the larger pieces in place before sewing them down. If you don't like to sew, you can use craft glue or a glue gun to attach the pieces!

Align the white eye pieces to the blue background as shown. Sew down using white thread. Make small, close stiches around the edges of the eyes. Leave the inner circles loose.