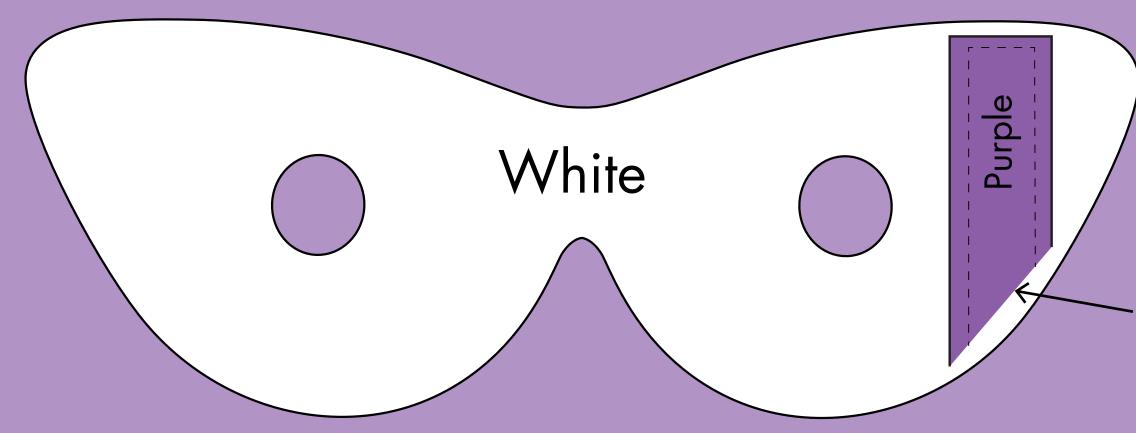

Tack down the pink heart by sewing a small X in the center.

Sew the purple sleeve to the back of the remaining white piece in the position shown. This will be the dowel sleeve. Leave the bottom of the sleeve loose for the dowel to slide in.